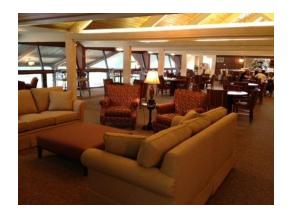

### **Dining and Conversational Seating**

There is ample seating including counter height and traditional table seating overlooking the indoor swimming pool. Clusters of conversational seating are placed near the fireplace in view of the flat screen TVs and the business center.