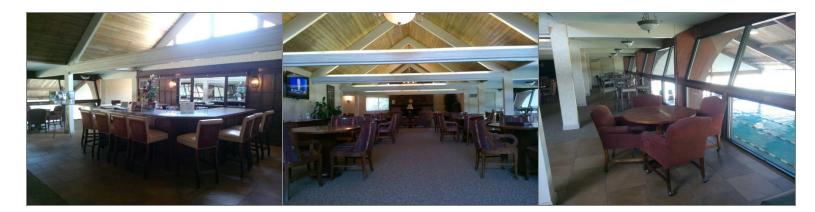

Whispering Hills Clubhouse - The Whispering Hills Clubhouse is located at 12545 Markaire St. Louis, MO 63146. The Clubhouse was renovated in 2013 and includes a fully outfitted kitchen and bar area, business center, dining areas, and television areas.

### **Dining and Conversational Seating**

There is ample seating including counter height and traditional table seating overlooking the indoor swimming pool. Clusters of conversational seating are placed near the fireplace in view of the flat screen TVs and the business center.

#### Kitchen

The large kitchen area includes floor to ceiling cabinetry, three ovens, one stove, one microwave, one icemaker, one dishwasher, and two refrigerators. The ceramic tile floors wrap around the kitchen to the conference room area and to the bar.