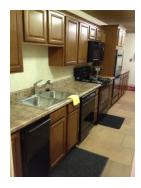

#### Kitchen

The large kitchen area includes floor to ceiling cabinetry, three ovens, one stove, one microwave, one icemaker, one dishwasher, and two refrigerators. The ceramic tile floors wrap around the kitchen to the conference room area and to the bar.