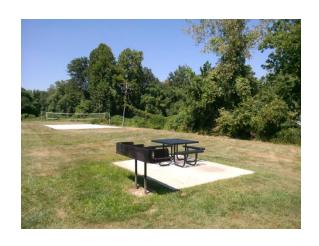

## **Volleyball Court**

The sand volleyball court is located north of the indoor pool. It must be used during the day as there is no outdoor lighting.