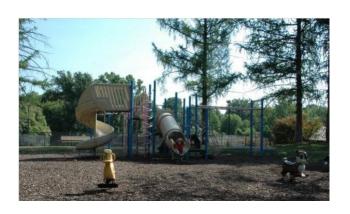

## **Playground**

There are no specific rules to use the playground. However, please watch your small children since older ones use the playground and they are not always accompanied by an adult.

The playground has lighting from dusk until dawn.