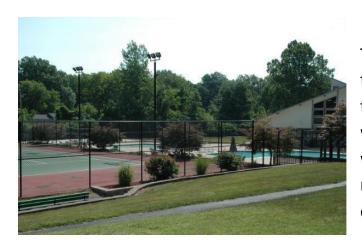

## **Tennis Court**

There are two (2) tennis courts with lights that are activated by the controller for up to 60 minutes at a time. Homeowners are welcome to use the tennis courts whenever they wish. However, it is requested that no one use the tennis courts after 10pm.